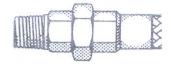

Threaded Male Hex Pipe Nipple BSP

**Threaded Female Coupling - BSP** 

Female Union - BSP

Male Union - BSP

Swivel Female - BSP

Welding Nipple Sch.40 Pipe

Clamp On

Male Tube - O.D. x S.W.G