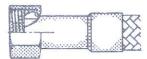

Threaded Male Hex Pipe Nipple BSP

**Threaded Female Coupling - BSP** 

Female Union - BSP

Male Union - BSP

Swivel Female - BSP

Welding Nipple Sch.40 Pipe

Clamp On

Male Tube - O.D. x S.W.G

Welding Nipple - 90°

Fixed Flange

web: www.sitflexible.com