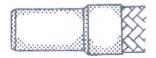

Threaded Male Hex Pipe Nipple BSP

**Threaded Female Coupling - BSP** 

Female Union - BSP

Male Union - BSP

Swivel Female - BSP

Welding Nipple Sch.40 Pipe

Clamp On

Male Tube - O.D. x S.W.G

Welding Nipple - 90°

Fixed Flange

web: www.sitflexible.com