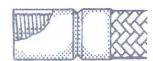

Threaded Male Hex Pipe Nipple BSP

**Threaded Female Coupling - BSP** 

Female Union - BSP

Male Union - BSP

Swivel Female - BSP

Welding Nipple Sch.40 Pipe

Clamp On

Male Tube - O.D. x S.W.G

Welding Nipple - 90°

Fixed Flange

web: www.sitflexible.com