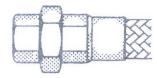

Threaded Male Hex Pipe Nipple BSP

**Threaded Female Coupling - BSP** 

Female Union - BSP

Male Union - BSP

Swivel Female - BSP

Welding Nipple Sch.40 Pipe

Clamp On

Male Tube - O.D. x S.W.G